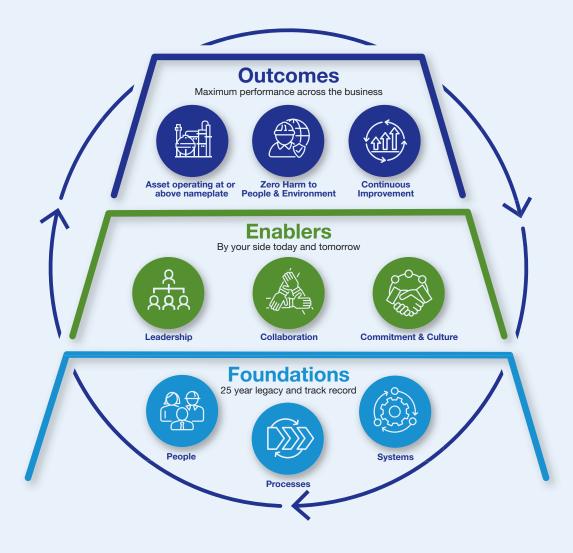

## **Delivery Excellence Framework**

Target: Operate and Maintain asset at technical, organisational and commercial optimum; 'The best you can be'.