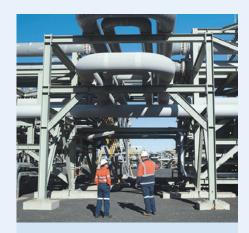

# Principal Offshore & Onshore Maintenance Services

# Origin Energy APLNG

(2013 - 2024)

### **Summary**

Delivery of efficient maintenance modification repairs to multiple gas production and water treatment facilities. Servicing over 2000 wells across four operational sites. Continually improving on productivity targets and reduced well down-time.