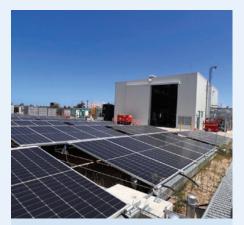

# **ENEOS - MCH Demonstration Plant Facility**

(2022 - ongoing)

### **Summary**

ENEOS Corporation constructed a demonstration plant in Brisbane, to produce methylcyclohexane (MCH), a type of hydrogen carrier, using its proprietary low-cost "electrochemical synthesis of organic hydride" method. The demonstration plant is designed to produce green MCH by combining the medium-sized electrolyzer with a 250-kilowatt solar power system which is ideal for solar power generation.

GRPS were engaged by ENEOS to operate and maintain their Green Hydrogen Pilot Plant at Bulwer Island, Brisbane. The project used world first technology developed by ENEOS Corporation, Chiyoda Corporation and Queensland University of Technology (never used outside of Japan) to produce green hydrogen.