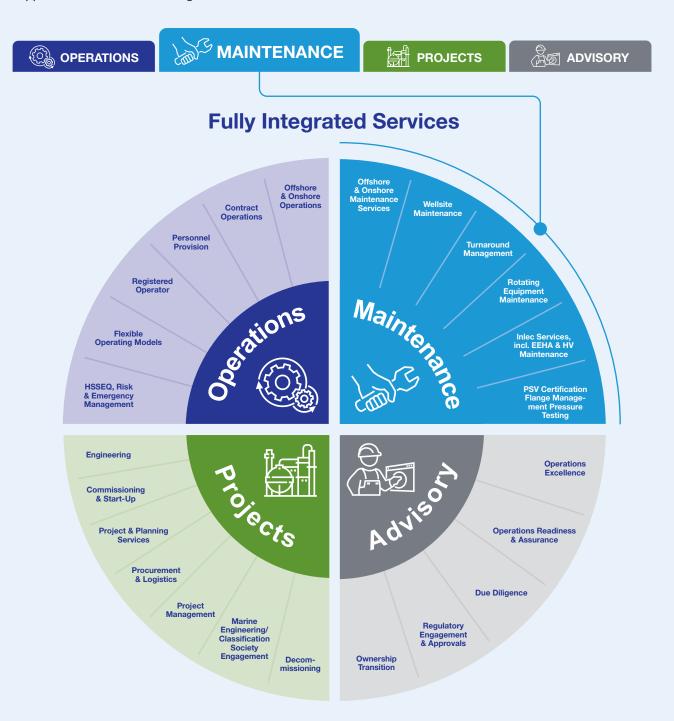

Our range of maintenance services include:

- · Onshore & Offshore Maintenance Services
- · Wellsite Maintenance
- · Turnaround Management
- · Rotating Equipment Maintenance
- · Inlec incl EEHA & HV
- · PSV Certification, Flange Mgmt and Pressure Testing

# Principal Offshore & Onshore Maintenance Services